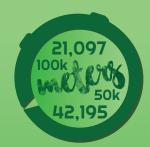

# MARATHON & CENTURY

challenge

MAY 1-15

Row or ski a half (21,097 meters) or full (42,195 meters) marathon. Ride a half (50K) or full (100k) century ride.